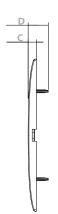

#### **Dimensions**

| DI24         |             |
|--------------|-------------|
|              | mm          |
| A            | 122         |
| В            | 90          |
| С            | 4.9         |
| D            | 11.9        |
| Power supply | 230V~1 50Hz |