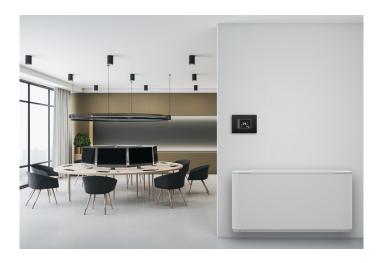

# **DI24**

The New Recessed Interface (503 box) with 2.4" touch screen display to be combined with VMF-E19, VMF-E19I accessories. It allows you to regulate and monitor the temperature inside rooms precisely and on time; in addition to accessing and interacting with your system's operating information, parameters and alarms, it allows you to set time periods. It is supplied with a graphite grey plate; however, to allow the interface to be customised so that it fits in perfectly with the style of any home, DI24 is compatible with plates of the major brands available on the market.

### Easy wall installation