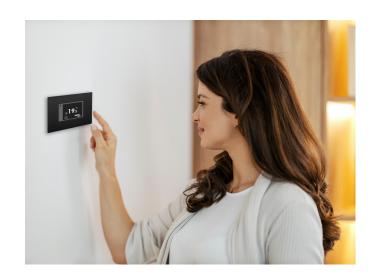

# **DI24**

The New Recessed Interface (503 box) with 2.4" touch screen display to be combined with VMF-E19, VMF-E19I accessories. It allows you to regulate and monitor the temperature inside rooms precisely and on time; in addition to accessing and interacting with your system's operating information, parameters and alarms, it allows you to set time periods. It is supplied with a graphite grey plate; however, to allow the interface to be customised so that it fits in perfectly with the style of any home, DI24 is compatible with plates of the major brands available on the market.

### Easy wall installation