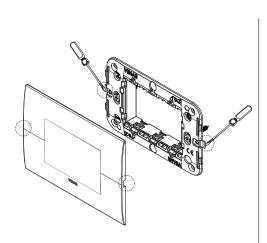

the user will be able to remotely access the functioning information of their system, view the system's parameters and alarms, and set the main functioning parameters. AerSuite will allow each AER503/DI24 to manage a single device up to a maximum of 20 nodes distributed over a maximum of 20 installations.















#### **Dimensions**

| DI24         |             |
|--------------|-------------|
|              | mm          |
| A            | 122         |
| В            | 90          |
| С            | 4.9         |
| D            | 11.9        |
| Power supply | 230V~1 50Hz |

## **Unit compatibility**

| DI24           |
|----------------|
| Compatibility: |
| FCZ/FCZI       |
| OMNIA UL/ULI   |
| VED/VEDI       |
| FCL/FCLI       |
| FCY/FCYI       |

### Easy wall installation