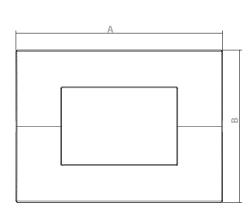

#### **Dimensions**

| DI24         |             |
|--------------|-------------|
|              | mm          |
| A            | 122         |
| В            | 90          |
| С            | 4.9         |
| D            | 11.9        |
| Power supply | 230V~1 50Hz |