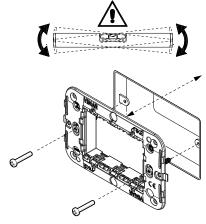

e user will be able to remotely access the functioning information of their system, view the system's parameters and alarms, and set the main functioning parameters. AerSuite will allow each AER503/DI24 to manage a single device up to a maximum of 20 nodes distributed over a maximum of 20 installations.















#### **Dimensions**

| DI24         |             |
|--------------|-------------|
|              | mm          |
| A            | 122         |
| В            | 90          |
| С            | 4.9         |
| D            | 11.9        |
| Power supply | 230V~1 50Hz |

## **Unit compatibility**

| DI24           |
|----------------|
| Compatibility: |
| FCZ/FCZI       |
| OMNIA UL/ULI   |
| VED/VEDI       |
| FCL/FCLI       |
| FCY/FCYI       |

### Easy wall installation