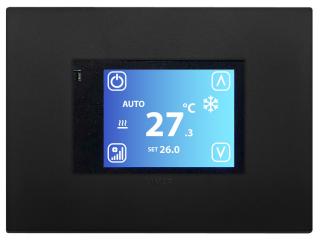

# **DI24**

The New Recessed Interface (503 box) with 2.4" touch screen display to be combined with VMF-E19, VMF-E19I accessories. It allows you to regulate and monitor the temperature inside rooms precisely and on time; in addition to accessing and interacting with your system's operating information, parameters and alarms, it allows you to set time periods. It is supplied with a graphite grey plate; however, to allow the interface to be customised so that it fits in perfectly with the style of any home, DI24 is compatible with plates of the major brands available on the market.

#### **Features**

Graphite black colour 5 Vdc power supply Display: TFT 2.4", 256 colours

Touch screen: 320x240 pixels resistive