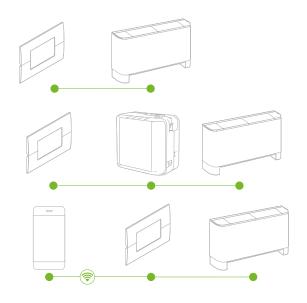

#### **New AerSuite APP**

You may download the AerSuite app available for iOS and Android operating systems. This is an app for Smartphones and Tablets with which the user will be able to remotely access the functioning information of their system, view the system's parameters and alarms, and set the main functioning parameters. AerSuite will allow each AER503/DI24 to manage a single device up to a maximum of 20 nodes distributed over a maximum of 20 installations.

## **Unit compatibility**

| DI24           |
|----------------|
| Compatibility: |
| FCZ/FCZI       |
| OMNIA UL/ULI   |
| VED/VEDI       |
| FCL/FCLI       |
| FCY/FCYI       |